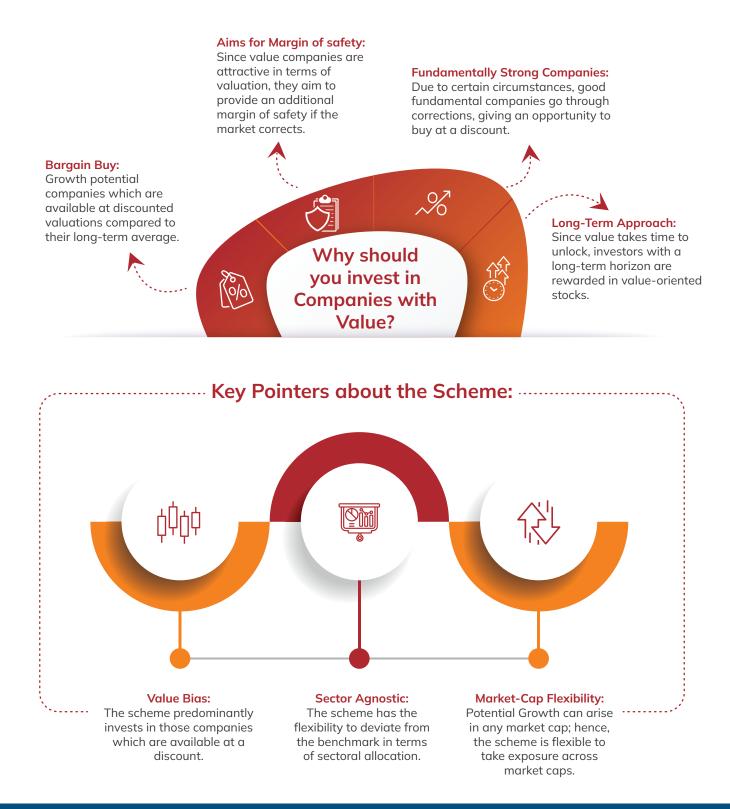

## Buy good companies at **discounted prices**

Invest in companies with growth potential at reasonably attractive valuations.

ICICI Prudential
Value Discovery Fund

## **Description of Scheme:**

An open ended equity scheme following a value investment strategy.

ICICI Prudential Value Discovery Fund has the flexibility of investing across market capitalizations depending upon where it finds some attractive investment opportunities.